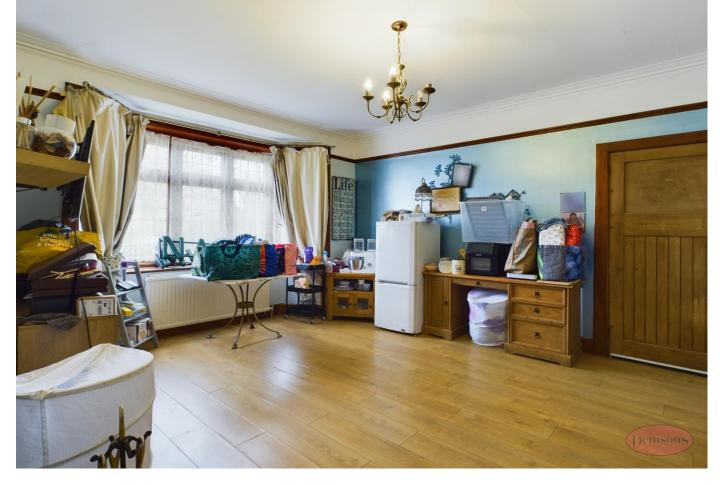

**Entrance Hall** 

Utility

**Separate WC** 

Kitchen/Breakfast Room 13' 8" x 9' 2" (4.16m x 2.79m)

Lounge 15' 8" x 14' 3" (4.77m x 4.34m)

Dining Room 14' 10" x 12' 10" (4.52m x 3.91m)

**First Floor Landing** 