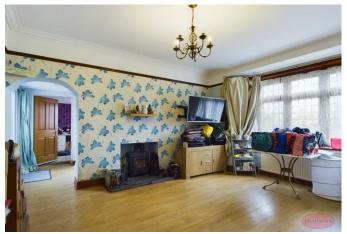

**Entrance Hall** 

Utility

**Separate WC** 

Kitchen/Breakfast Room 13' 8" x 9' 2" (4.16m x 2.79m)

Lounge 15' 8" x 14' 3" (4.77m x 4.34m)

Dining Room 14' 10" x 12' 10" (4.52m x 3.91m)

**First Floor Landing** 