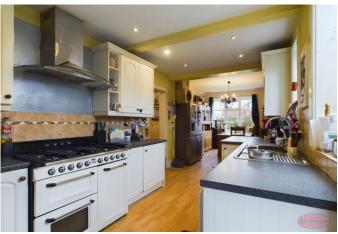

**Entrance Hall** 

Utility

**Separate WC** 

Kitchen/Breakfast Room 13' 8" x 9' 2" (4.16m x 2.79m)

Lounge 15' 8" x 14' 3" (4.77m x 4.34m)

Dining Room 14' 10" x 12' 10" (4.52m x 3.91m)

**First Floor Landing** 