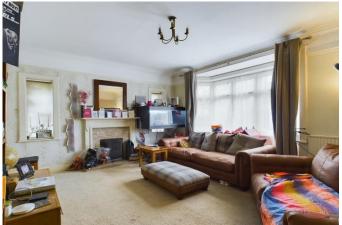

**Entrance Hall** 

Utility

**Separate WC** 

Kitchen/Breakfast Room 13' 8" x 9' 2" (4.16m x 2.79m)

Lounge 15' 8" x 14' 3" (4.77m x 4.34m)

Dining Room 14' 10" x 12' 10" (4.52m x 3.91m)

**First Floor Landing** 